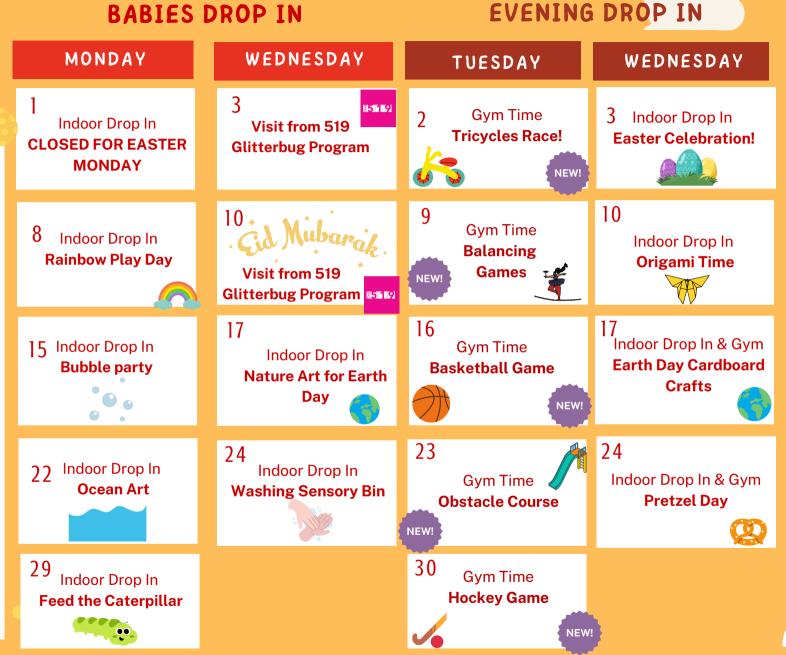

# EARLY ON PROGRAMS APRIL 2024

BABIES DROP IN Mondays & Wednesdays 1:00 - 3:00 PM Families with children aged 0 -2 can join us for an afternoon of play, circle times, discussion & family support!

## EVENING DROP IN

#### Tuesdays - NEW! 5:00 - 6:00 PM

Join us for a Family Gym Night with gross-motor activities, sports games, dancing and more in WNC's gymnasium. Ages 0-6 vears.

#### Wednesdays 5:00 - 7:00 PM

Fun for the whole family! Ages 0-6 years. Come pop in Wednesday evenings for some family fun including sensory and art activities, as well as gross motor play in WNC's gymnasium.