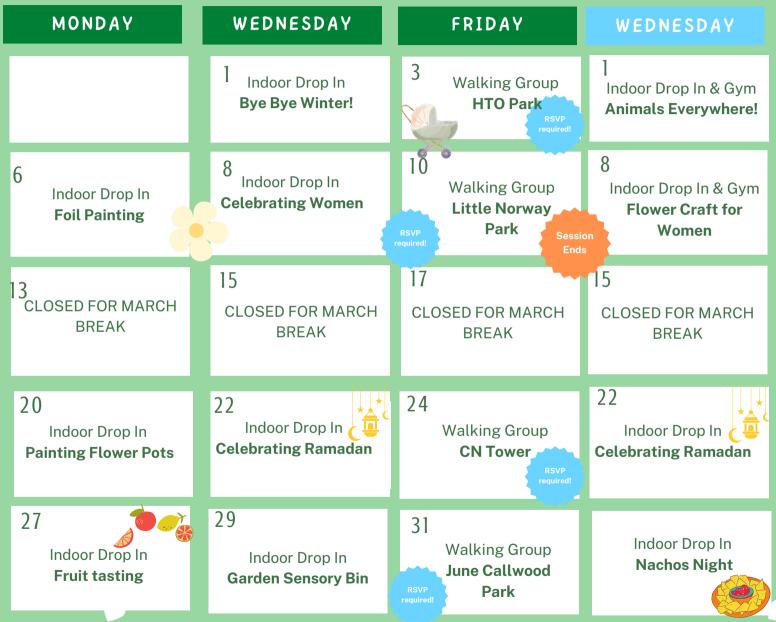

# EARLY ON PROGRAMS

**MARCH 2023** 

#### BABIES DROP IN

### Mondays & Wednesdays 1:00 - 3:00 PM

Families with children aged 0 -2 can join us for an afternoon of play, circle times, discussion & family support!

#### Fridays 2:00 - 3:00 PM

Join us every Friday from 2-3pm for our new Outdoor Walking Group! Come socialize, exercise and explore our amazing neighbourhood!

#### **EVENING DROP IN**

#### Wednesdays 5:00 - 7:00 PM

Fun for the whole family! Ages 0-6 years. Come pop in Wednesday evenings for some family fun including sensory and art activities, as well as gross motor play in WNC's gymnasium.